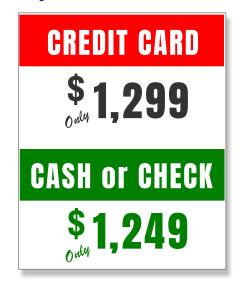

# **2024 SEASON MEMBERSHIP**

| Name:     | Phone:  |  |
|-----------|---------|--|
| Address:  | E-Mail: |  |
| City/Zip: | Cell:   |  |

### Your Membership includes:

- Unlimited golf WEEKDAYS, WEEKENDS, HOLIDAYS, ANY TIME!
- All weekday League greens fees (no limit on number of leagues... play in as many as you want!!!)
- Optional cart is an additional fee. Carts will be mandatory for weekend play before 2 pm
- Membership does not apply to any outings.

# 2024 Membership

# CREDIT CARD \$599 CASH OF CHECK \$569

### **Membership with Unlimited Power Cart**



Young adult (16-19 years old) membership discounted price. Credit Card \$350 or Cash/Check \$325

Mail application & check to:



**Hawk Meadows** 410 E. Marr Rd Howell, MI 48855 or call **517.546.4635**