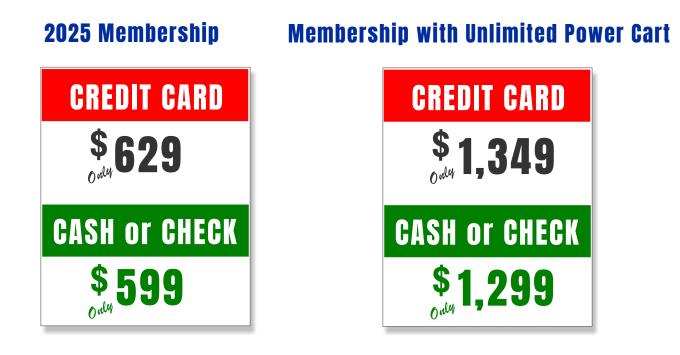

## **2025 SEASON MEMBERSHIP**

| Name:     | Phone:  |
|-----------|---------|
| Address:  | E-Mail: |
| City/Zip: | Cell:   |

## Your Membership includes:

- Unlimited golf WEEKDAYS, WEEKENDS, HOLIDAYS, ANY TIME!
- All weekday League greens fees (no limit on number of leagues... play in as many as you want!!!)
- Optional cart is an additional fee. Carts will be mandatory for weekend play before 2 pm
- Membership does not apply to any outings.

Young adult (16-19 years old) membership discount price. Credit Card \$399 or Cash/Check \$375

Mail application & check to:

Hawk Meadows 410 E. Marr Rd Howell, MI 48855 or call 517.546.4635 HawkMeadows.com